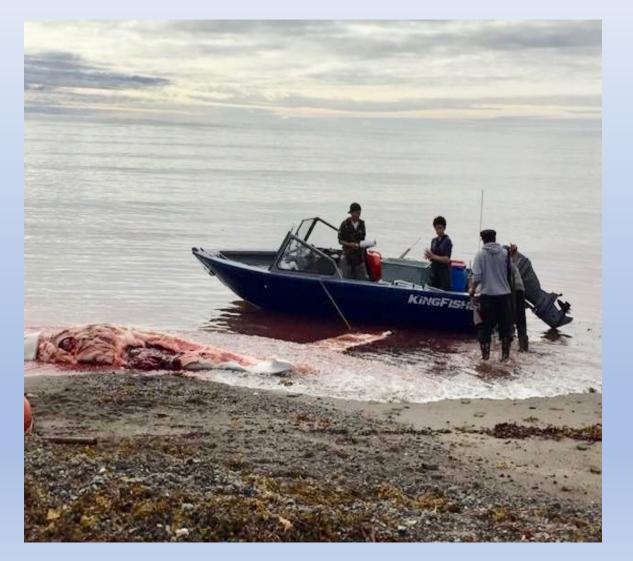

## Working on our ocean

- Place naming
- SmartICE monitoring
- Marine mapping
- Monitoring wildlife health
- Water quality monitoring
- Documenting coastal travel routes
- Documenting use activities along the coast