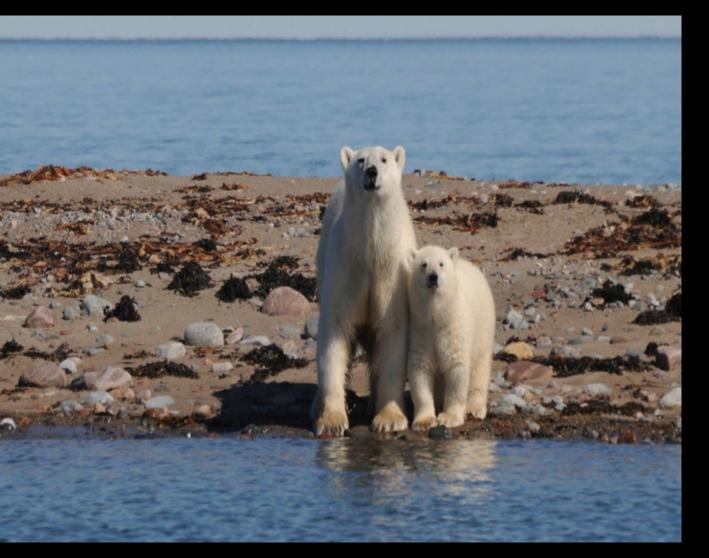

## Working on our ocean

- Place naming
- SmartICE monitoring
- Marine mapping
- Monitoring wildlife health
- Water quality monitoring
- Documenting coastal travel routes
- Documenting use activities along the coast

#### Translating Research/ Potential Impacts

Regardless of where ships travel they are having an effect and are leaving contaminants in the sea. The sea around Arviat is becoming shallower. In shallower water, the effect of contaminants on animals and the people who eat them will be greater.