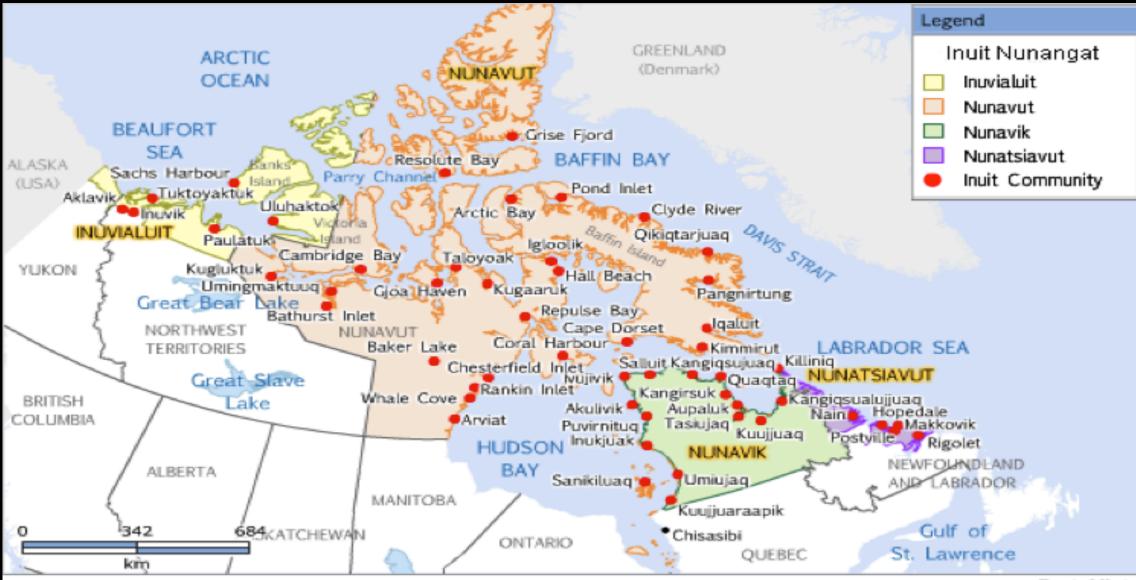

#### Building a shared perspective on Arctic waters through community-engaged research

#### Arviat's Perspective



#### Arviat



CartoVista

## Aqqiumavvik Society



- Committed to building and enhancing community capacity;
- Creating opportunities for pilimmaksarniq/ acquiring skills;
- Building on the strengths of culture;
- Promote self reliance and collective identity;
- Building on evidence gathered through research

# Ujjiqsuiniq Young Hunters



- Revitalizing the cultural expectation for youth to become keen observers of their environment.
- Invite Elders and expert research partners to train youth in monitoring processes.
- Create the opportunity to practice these skills in the field.
- Bring back data that can be presented to the community and initiate the "So what does this mean for us?" conversation.

## The Role of Research



- Working with Elders/stewardship
- Scientific training/methods & monitori