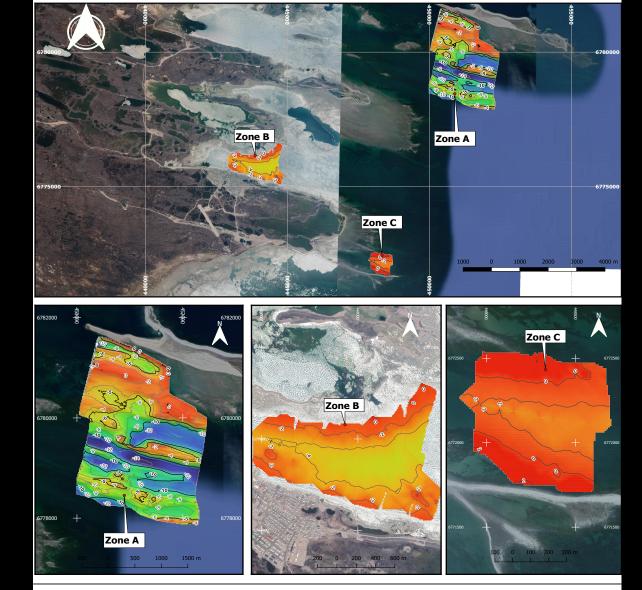

#### Sentry Island Bathymetry Map

Cartographic reference rizontal Datum: NAD83 Projection: LITM zone 15N (EPSG:32615) Vertical Datum: Chart datum (m)

Jason Curly

Aupaa

Wavne

Technical note This survey was done by the Aqqiumavvik society Equipment: Hydroball

Depth @ Chart Datur

CIDCO

#### Translating Research/ Potential Impacts

Regardless of where ships travel they are having an effect and are leaving contaminants in the sea. The sea around Arviat is becoming shallower. In shallower water, the effect of contaminants on animals and the people who eat them will be greater.